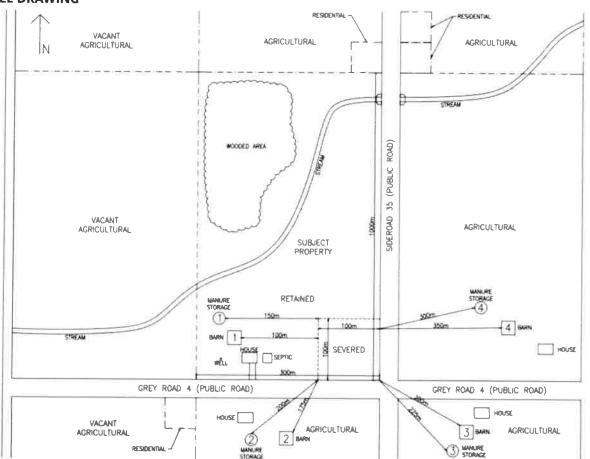

The sketch must be accurate, to scale and include the following:

- a. A north arrow:
- b. The boundaries and dimension of the subject land;
- c. The location, size and type of all existing and proposed buildings and structures on the subject land, indicating their distance from lot lines;
- d. The location of all barns and manure storage facilities within 500 metres of the subject property;
- e. The appropriate location of all features on the subject and adjacent properties including wooded areas, railways, rivers and streams, etc.;
- f. The location of septic system and well (if applicable);
- g. The current uses of the lands adjacent to the subject land;
- h. The location of driveways and parking areas on the subject property;
- i. The location, width and name of all open and unopened roads that abut the property; and
- j. The location and nature of any easement affecting the subject land.

(The committee may also request the applicant to provide a photograph and/or survey of the lands or location for which this application is made.)

#### SAMPLE DRAWING