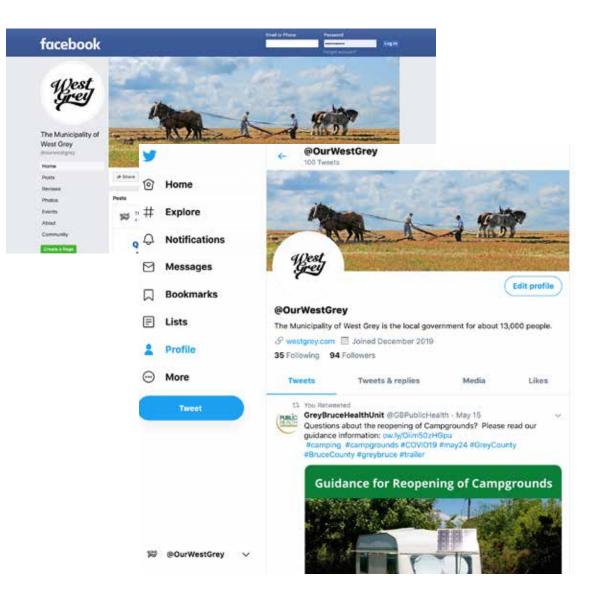

## @OurWestGrey

In concert with the new website, West Grey has launched several other digital initiatives in order to hit as many different audiences as possible. This is largely a way to better customer service and provide timely information.

A question such as whether or not a burn ban is still on can be answered quickly yes or no. Some people will want to search the website, while others will just want a quick and immediate response and will reach out via social media.

Official pages will use the handle @OurWestGrey and follow the rules and guidelines as set out by the Municipality of West Grey Social Media Policy.

Currently, the municipality has Facebook, Twitter, LinkedIn and Vimeo accounts. Any previously used accounts will be merged.

Cover photos will be updated seasonally.