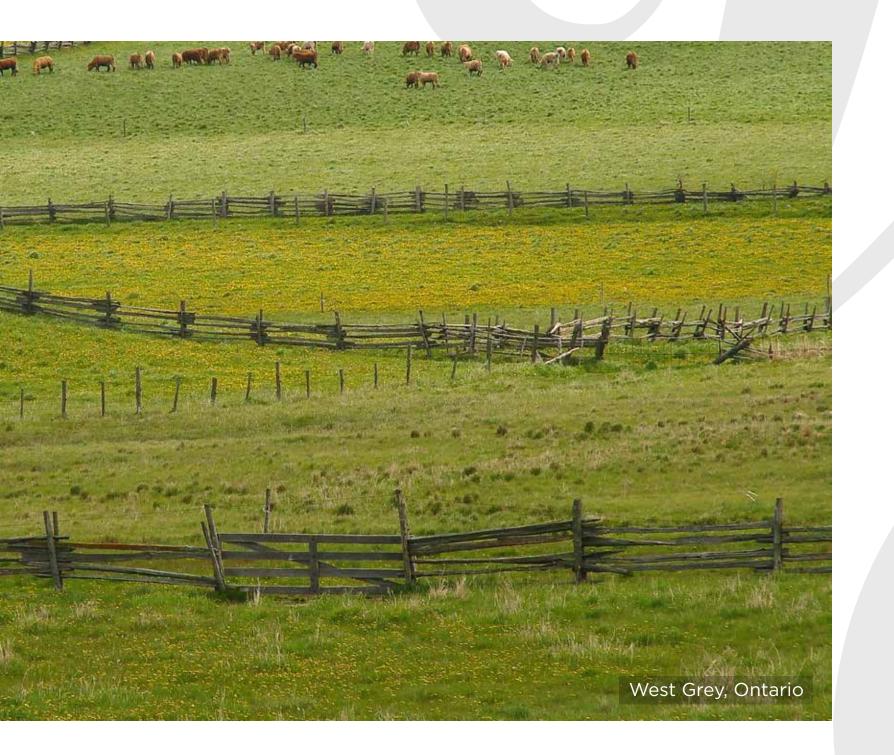

## Photography and videography

Brilliant and current images of West Grey are key to showcasing the municipality, especially framed within a black and white visual identity.

Professional photos should only be used in association with West Grey.

Photos should be filed and categorized on the municipal server. Metadata must include photographer, location, date and a brief description of the photo. Print versions should be filed uncropped at 300 dpi. Digital versions should be filed uncropped at 72 dpi with an image size of approximately 1200 by 800 pixels.