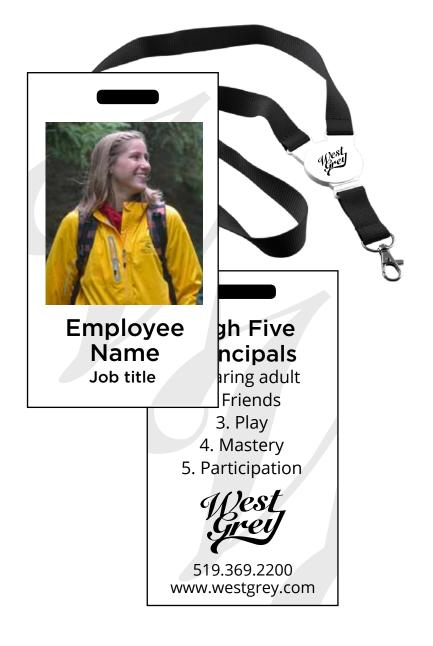

### **Business cards and name badges**

Council and many staff require business cards as an easy way to hand out contact information.

The size is 88.9 mm by 50.8 mm and printed on medium to heavy weight vellum paper.

The front of the card can be customized with several options from the photo library to showcase the beauty of West Grey. Personal pictures or graphics will not be permitted.

Name badges are printed on square-cornered silver plate with magnetic backing. Titles and credentials should be avoided with the exception of members of council.

Recreation employees, especially camp counsellors, should use laminated cards with head shots and lanyards in order to be easily identified. The backing of these cards may include important contact information depending on the particular role and program.