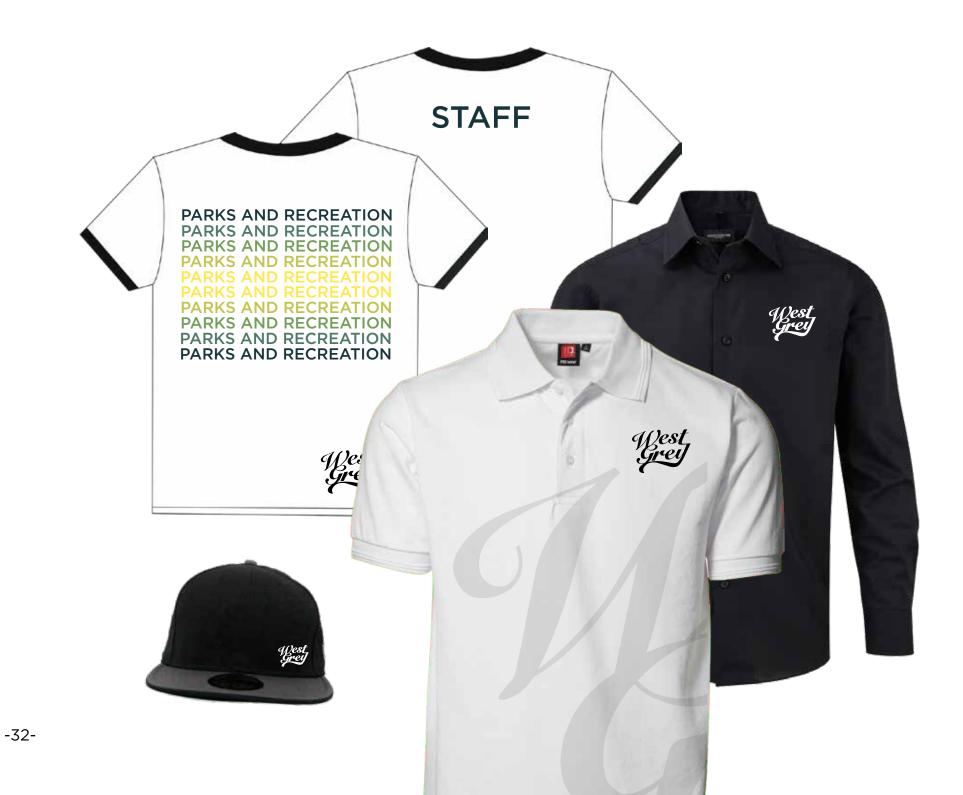

## **Uniforms and fleet graphics**

Safety and utility should always take priority over aesthetics. Department heads should work with communication staff in order to find solutions that are both safe and fit the corporate message.

In general, white shirts with a black logo should be used. Black hats with a small embroidered white logo will provide sharp contrast. Black shirts, both long and short sleeve, may also be available.

Fleet vehicles will be white with a black logo centred on both passenger and driver's side doors. The corporate logo should never be placed on tailgates, hoods, mud flaps or grills. In cases where another logo must be on the vehicle, the two logos should have translucent backgrounds and be of equal size.