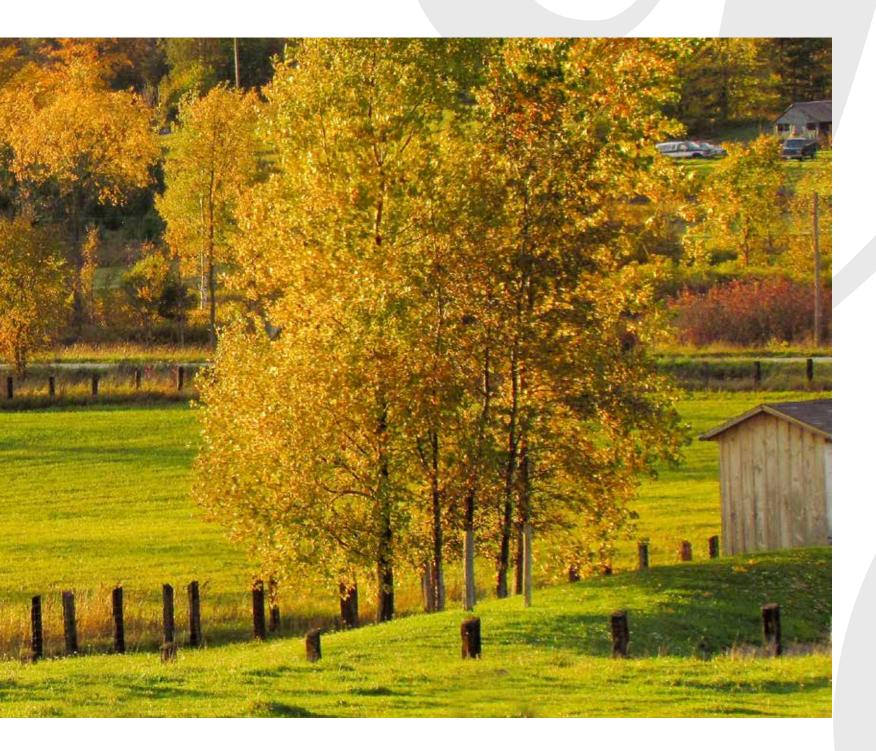

## Photography and videography

Brilliant and current images of West Grey are key to showcasing the municipality, especially framed within a black and white visual identity.

Professional photos should only be used in association with West Grey.

Photos should be filed and categorized on the municipal server. Metadata must include photographer, location, date and a brief description of the photo. Print versions should be filed uncropped at 300 dpi. Digital versions should be filed uncropped at 72 dpi with an image size of approximately 1200 by 800 pixels.