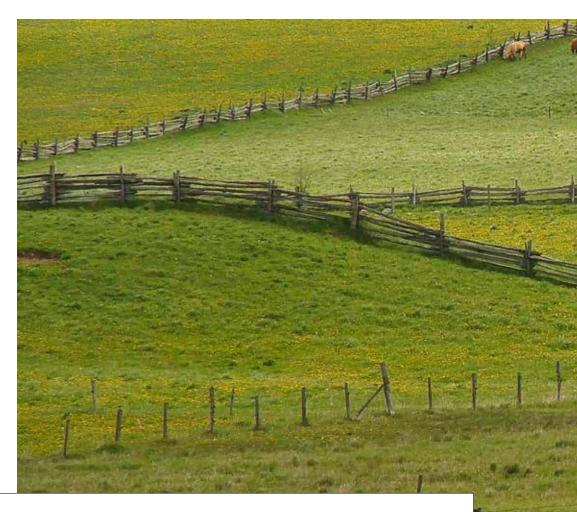

## Photography and videography

Brilliant and current images of West Grey are key to showcasing the municipality, especially framed within a black and white visual identity.

Professional photos should only be used in association with West Grey.

Photos should be filed and categorized on the municipal server. Metadata must include photographer, location, date and a brief description of the photo. Print versions should be filed uncropped at 300 dpi. Digital versions should be filed uncropped at 72 dpi with an image size of approximately 1200 by 800 pixels.