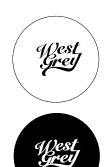

### **Corporate logo**

The official logo for the Municipality of West Grey is two words—West Grey—in a stylized script font with the word West above and tied to the word Grey below.

The logo is the visual representation of the corporation and should be consistent and uniform in its presentation.

The colour of the logo is black on a white background. The inverse—white on black—may be used rarely. There are times when coloured paper must be used—permits, confidential material etc.— in which case black on light-coloured paper and white on dark-coloured paper should be followed consistently.

There are no other colours or variations permitted. The logo should not have an outline, or drop shadow. Any version attempting to add layers or dimensions to the logo is unacceptable. Stacking, stretching or rotating the logo in any way is prohibited. The logo should not be crowded with text, images or other material and have an appropriate amount of white space around its borders.