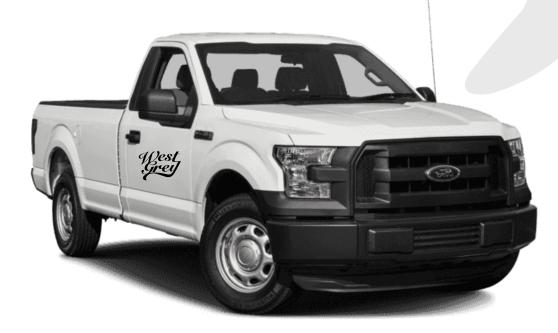

In general, white shirts with a black logo should be used. Black hats with a small embroidered white logo will provide sharp contrast. Black shirts, both long and short sleeve, may also be available.

Fleet vehicles will be white with a black logo centred on both passenger and driver's side doors. The corporate logo should never be placed on tailgates, hoods, mud flaps or grills. In cases where another logo must be on the vehicle, the two logos should have translucent backgrounds and be of equal size.