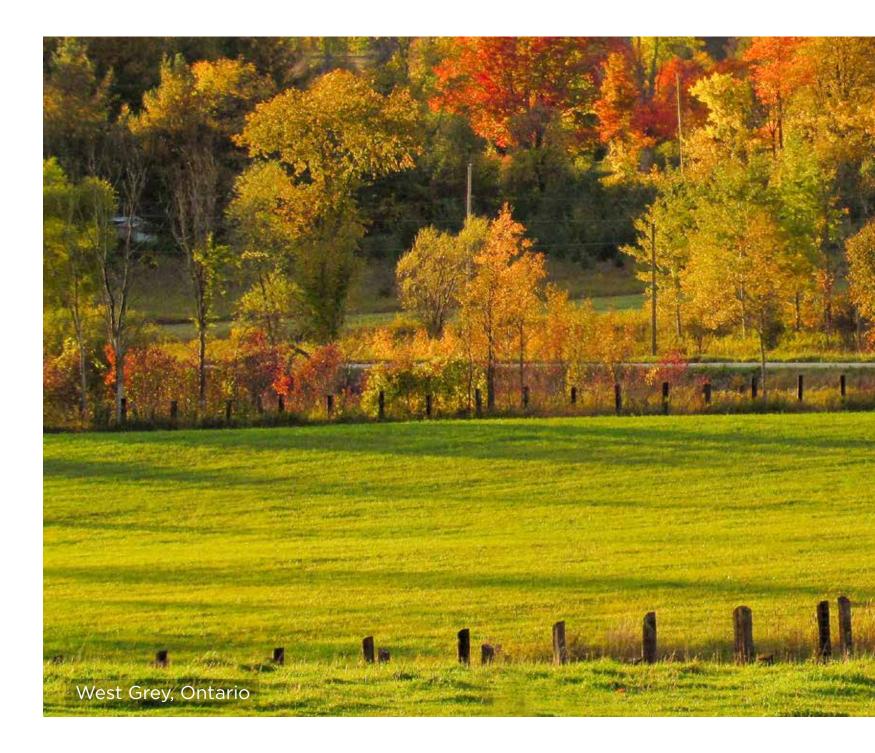

## Photography and videography

Brilliant and current images of West Grey are key to showcasing the municipality, especially framed within a black and white visual identity.

Professional photos should only be used in association with West Grey.

Photos should be filed and categorized on the municipal server. Metadata must include photographer, location, date and a brief description of the photo. Print versions should be filed uncropped at 300 dpi. Digital versions should be filed uncropped at 72 dpi with an image size of approximately 1200 by 800 pixels.