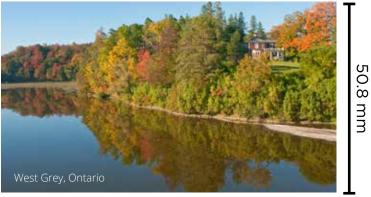

### **Business cards and name badges**

Council and many staff require business cards as an easy way to hand out contact information.

The size is 88.9 mm by 50.8 mm and printed on medium to heavy weight vellum paper.

The front of the card can be customized with several options from the photo library to showcase the beauty of West Grey. Personal pictures or graphics will not be permitted.

Name badges are printed on square-cornered silver plate with magnetic backing. Titles and credentials should be avoided with the exception of members of council.