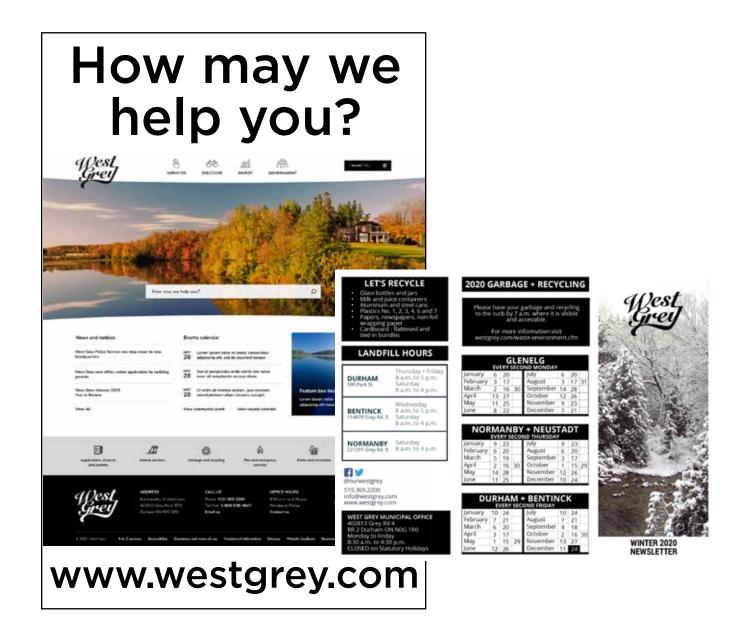

### West Grey website

A cross-section of research from multiple sources shows a dramatic increase for a desire to have information shared digitally over traditional print. The trend toward digital will place the municipal website as a key component of the overall communication strategy.

The West Grey website is designed with customer service top of mind. Many traditional sites want visitors to stay on the site for as long as possible and have many elements to stretch visit times. The West Grey website is geared to deliver information as fast as possible and keep visitor times low.

The West Grey website is not mapped to align directly to departments because visitors are generally looking for information or access to a service without knowing which department oversees that particular service.

It has been optimized for any size of screen from watch-sized to a theatre screen and will adjust automatically to fit the screen properly.

The picture on the home page will be updated monthly.

Key features include:

- » Clean design with clear site mapping
- » Improved navigation and search
- » Interactive events calendar with the ability to subscribe
- » Accessibility for Ontarians with Disabilities Act (AODA) compliant
- » Landing pages that centralize information
- » Ability to create forms for a variety of customer service needs
- » E-commerce and full integration with third-party applications
- » Improved analytics