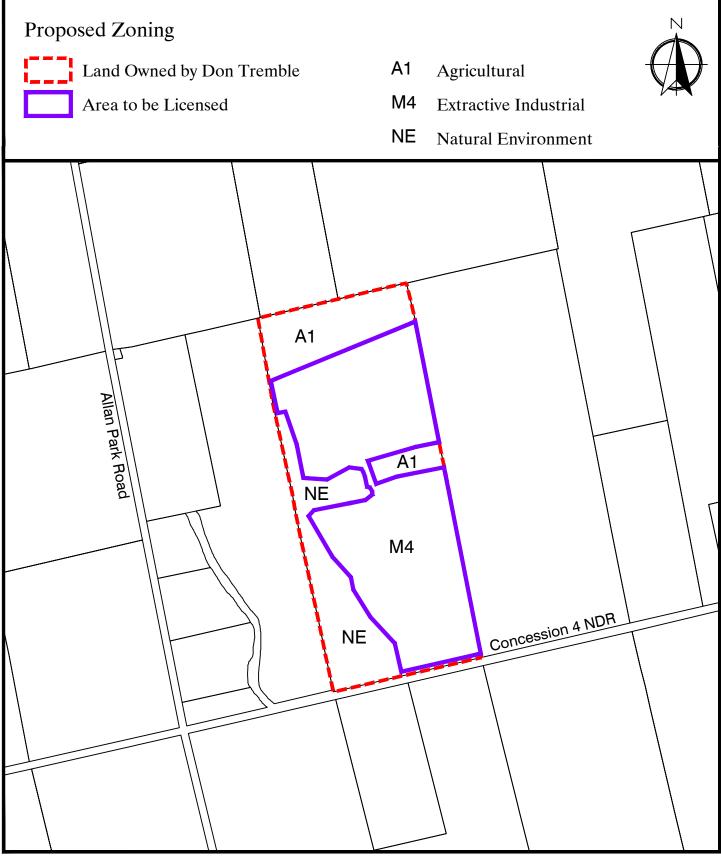

| 4. Subject Lands       |                         |
|------------------------|-------------------------|
| Former Township/Town   | Township of Glenelg     |
| Legal Description      | Lot 22, Concession 5    |
| Civic Address          | 382063 Concession 4 NDR |
| Assessment Roll Number | 4205800060430000        |

# 6. Type & purpose of the application (select all applicable) Zoning By-law Amendment ■ West Grey Official Plan Amendment □

| 7. Zoning By-law Amendment Informati                                  | on                                       |                                 |
|-----------------------------------------------------------------------|------------------------------------------|---------------------------------|
| Provide the reason for the Zoning By-law                              | Amendment/What is the prope              | osed use for the Subject Lands? |
| To change the zoning of a portion of the sub<br>extraction operation. | ject lands from 'A1' to 'M4' to allo     | ow for a licensed aggregate     |
| What area does the Amendment cover?                                   | Entire Lot 🗆                             | Portion of the Lot              |
| * If Zoning By-law Amendment applies only of the area.                | to a <u>Portion of the Lot</u> then your | Drawing must include dimensions |