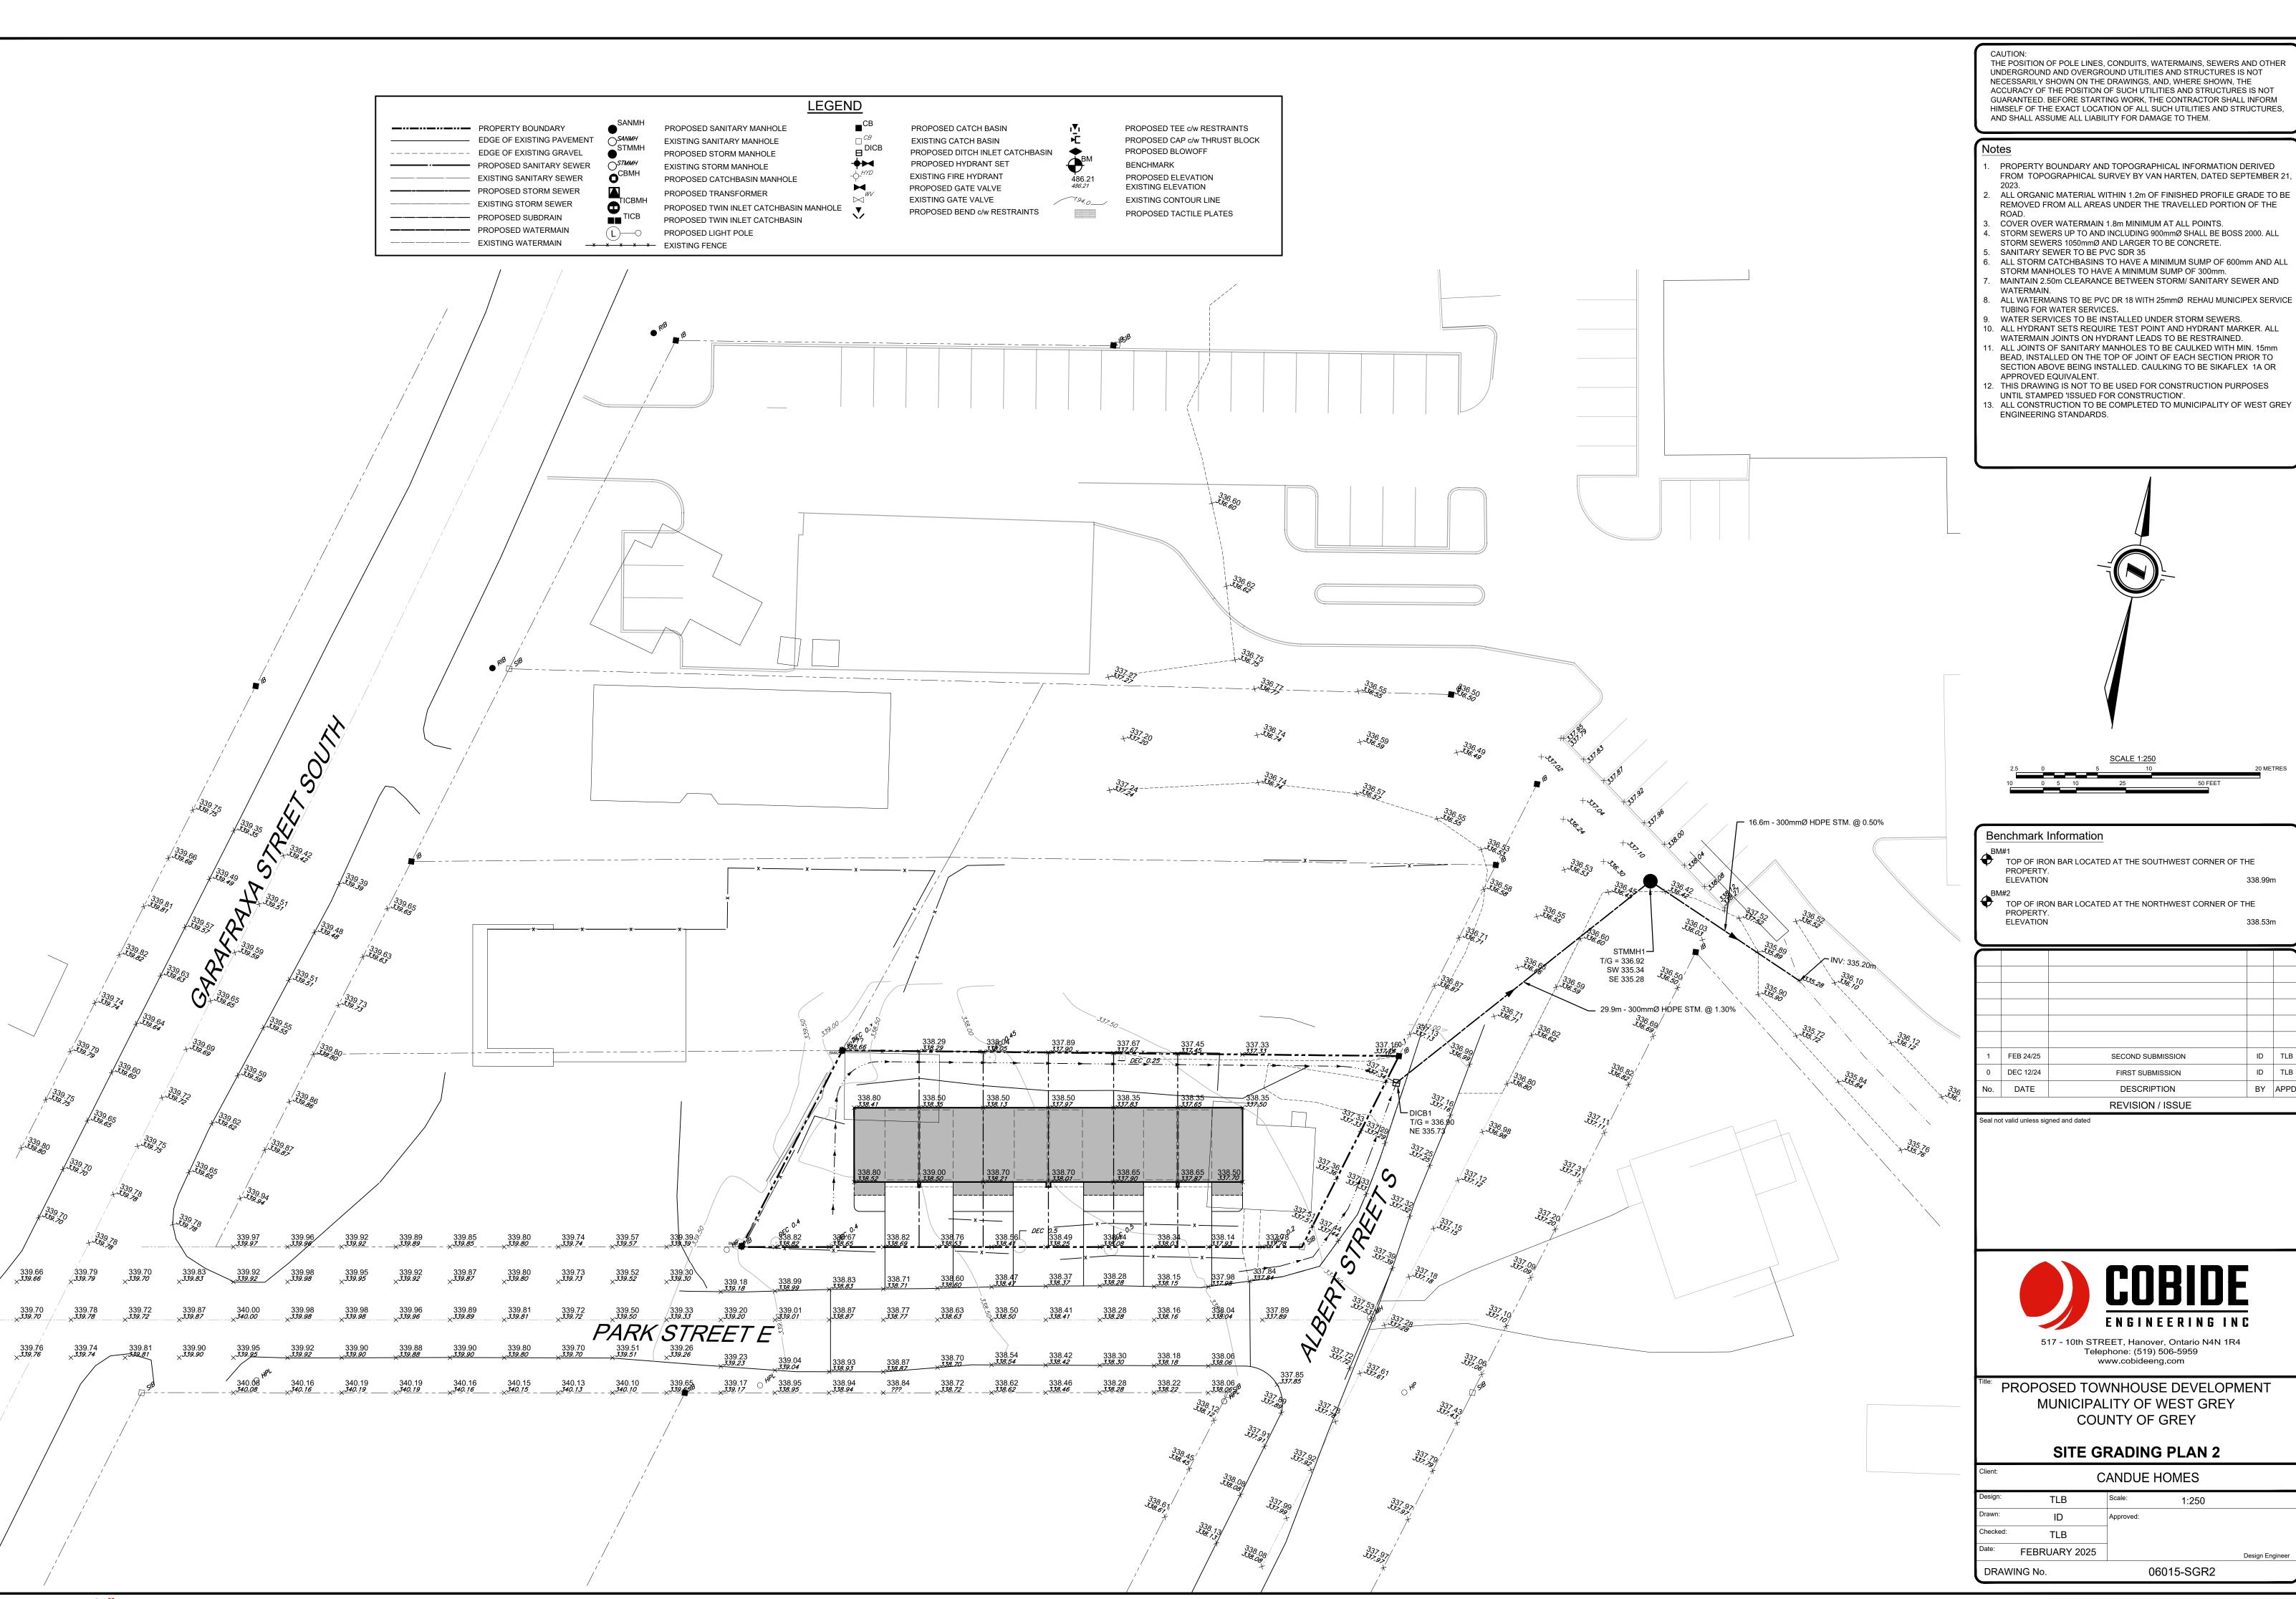

- PROPERTY BOUNDARY AND TOPOGRAPHICAL INFORMATION DERIVED
- 2. ALL ORGANIC MATERIAL WITHIN 1.2m OF FINISHED PROFILE GRADE TO BE
- 4. STORM SEWERS UP TO AND INCLUDING 900mmØ SHALL BE BOSS 2000. ALL
- 6. ALL STORM CATCHBASINS TO HAVE A MINIMUM SUMP OF 600mm AND ALL

- 9. WATER SERVICES TO BE INSTALLED UNDER STORM SEWERS.
- 10. ALL HYDRANT SETS REQUIRE TEST POINT AND HYDRANT MARKER. ALL
- BEAD, INSTALLED ON THE TOP OF JOINT OF EACH SECTION PRIOR TO

- 13. ALL CONSTRUCTION TO BE COMPLETED TO MUNICIPALITY OF WEST GREY

- 338.53m

| 1 |    |           |                   |    | ,       |
|---|----|-----------|-------------------|----|---------|
|   |    |           |                   |    |         |
|   |    |           |                   |    |         |
|   |    |           |                   |    |         |
|   |    |           |                   |    |         |
|   |    |           |                   |    |         |
|   | 1  | FEB 24/25 | SECOND SUBMISSION | ID | TLB     |
|   | 0  | DEC 12/24 | FIRST SUBMISSION  | ID | TLB     |
|   | No | DATE      | DESCRIPTION       | BV | V D D D |

| Client:  | CANDUE HOMES  |           |       |                 |  |
|----------|---------------|-----------|-------|-----------------|--|
| Design:  | TLB           | Scale:    | 1:250 |                 |  |
| Drawn:   | ID            | Approved: |       |                 |  |
| Checked: | TLB           |           |       |                 |  |
| Date:    | FEBRUARY 2025 |           |       | Design Engineer |  |