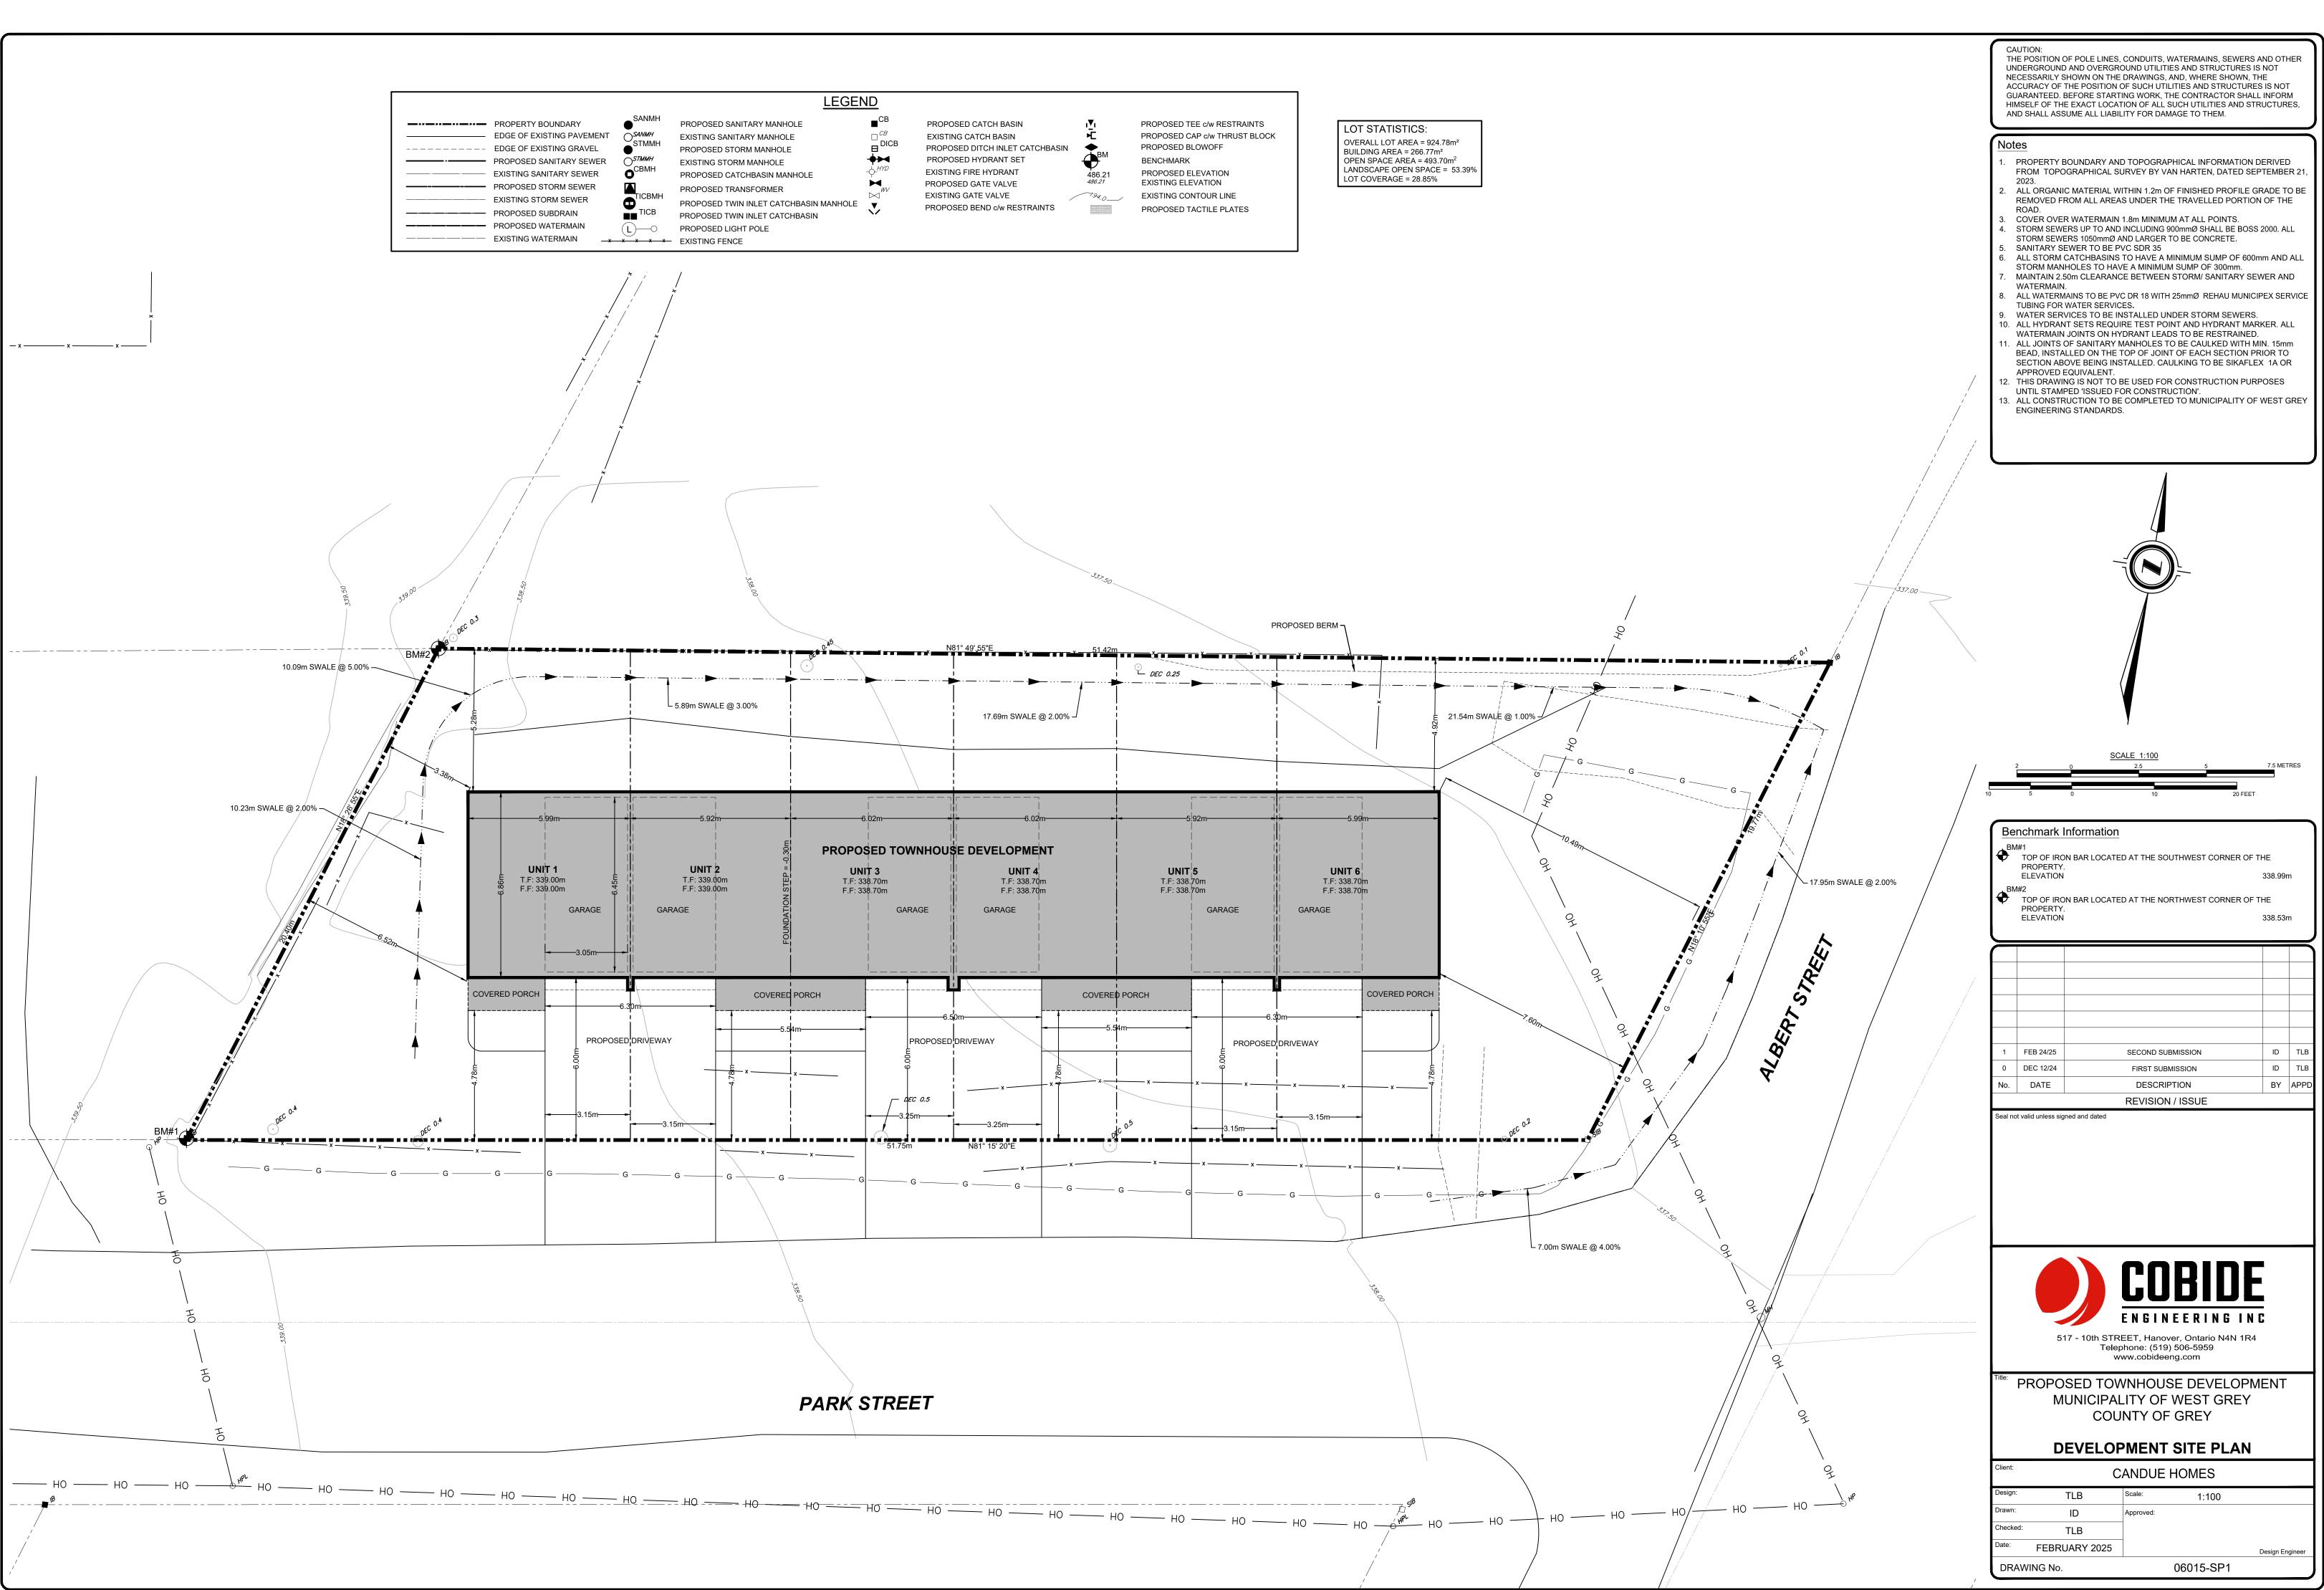

## **INDEX**

SHEET No. DESCRIPTION

06015-SP1 DEVELOPMENT SITE PLAN
06015-SGR1 SITE GRADING PLAN 1
06015-SGR2 SITE GRADING PLAN 2
06015-SS1 SITE SERVICING PLAN
06015-DET1 MISCELLANEOUS DETAILS 1

THE POSITION OF POLE LINES, CONDUITS, WATERMAINS, SEWERS AND OTHER UNDERGROUND AND OVERGROUND UTILITIES AND STRUCTURES IS NOT NECESSARILY SHOWN ON THE DRAWINGS, AND, WHERE SHOWN, THE ACCURACY OF THE POSITION OF SUCH UTILITIES AND STRUCTURES IS NOT GUARANTEED. BEFORE STARTING WORK, THE CONTRACTOR SHALL INFORM HIMSELF OF THE EXACT LOCATION OF ALL SUCH UTILITIES AND STRUCTURES,

- PROPERTY BOUNDARY AND TOPOGRAPHICAL INFORMATION DERIVED
- 2. ALL ORGANIC MATERIAL WITHIN 1.2m OF FINISHED PROFILE GRADE TO BE
- 4. STORM SEWERS UP TO AND INCLUDING 900mmØ SHALL BE BOSS 2000. ALL
- 6. ALL STORM CATCHBASINS TO HAVE A MINIMUM SUMP OF 600mm AND ALL

- 9. WATER SERVICES TO BE INSTALLED UNDER STORM SEWERS.
- 10. ALL HYDRANT SETS REQUIRE TEST POINT AND HYDRANT MARKER. ALL
- BEAD, INSTALLED ON THE TOP OF JOINT OF EACH SECTION PRIOR TO

- 13. ALL CONSTRUCTION TO BE COMPLETED TO MUNICIPALITY OF WEST GREY

| Client:  | CANDUE HOMES  |           |       |                 |  |
|----------|---------------|-----------|-------|-----------------|--|
| Design:  | TLB           | Scale:    | 1:250 |                 |  |
| Drawn:   | ID            | Approved: |       |                 |  |
| Checked: | TLB           |           |       |                 |  |
| Date:    | FEBRUARY 2025 |           |       | Design Engineer |  |