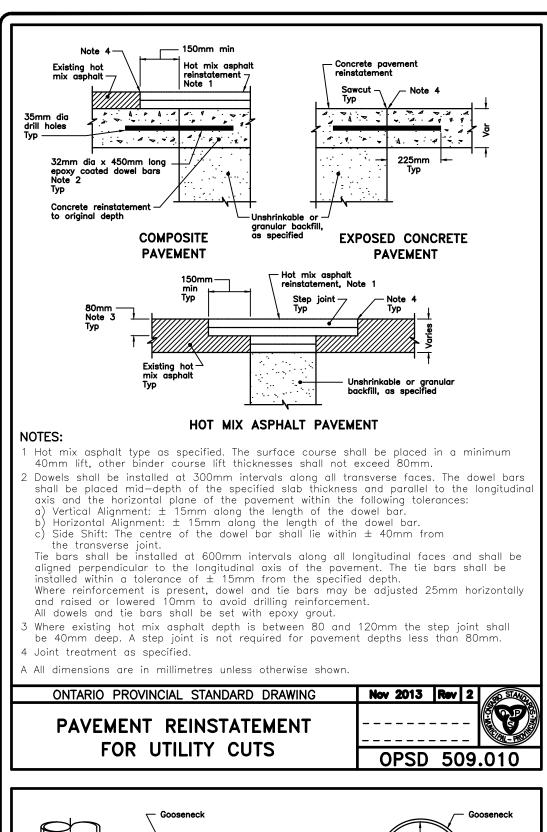

## MICOEL LANGOUG DETAIL O

| MISCELLANEOUS DETAILS 1 |               |           |            |                 |  |  |
|-------------------------|---------------|-----------|------------|-----------------|--|--|
| Client:                 | C             | ANDU      |            |                 |  |  |
| Design:                 | TLB           | Scale:    | N/A        |                 |  |  |
| Drawn:                  | ID            | Approved: |            |                 |  |  |
| Checked:                | TLB           |           |            |                 |  |  |
| Date:                   | FEBRUARY 2025 |           |            | Design Engineer |  |  |
| DRAW                    | ING No.       |           | 06015-DET1 |                 |  |  |