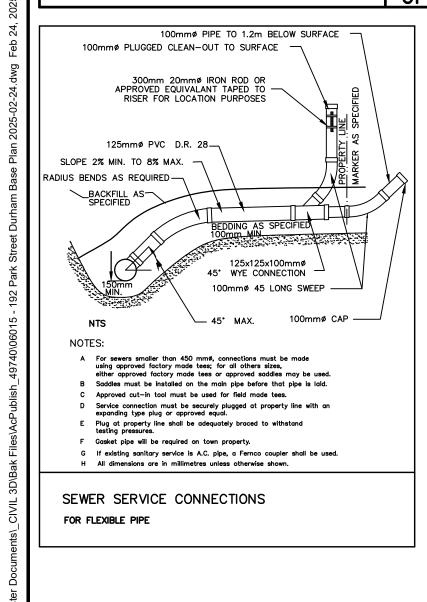

- PROPERTY BOUNDARY AND TOPOGRAPHICAL INFORMATION DERIVED
- 2. ALL ORGANIC MATERIAL WITHIN 1.2m OF FINISHED PROFILE GRADE TO BE
- 4. STORM SEWERS UP TO AND INCLUDING 900mmØ SHALL BE BOSS 2000. ALL
- 6. ALL STORM CATCHBASINS TO HAVE A MINIMUM SUMP OF 600mm AND ALL

- 9. WATER SERVICES TO BE INSTALLED UNDER STORM SEWERS.
- 10. ALL HYDRANT SETS REQUIRE TEST POINT AND HYDRANT MARKER. ALL
- BEAD, INSTALLED ON THE TOP OF JOINT OF EACH SECTION PRIOR TO

- 13. ALL CONSTRUCTION TO BE COMPLETED TO MUNICIPALITY OF WEST GREY