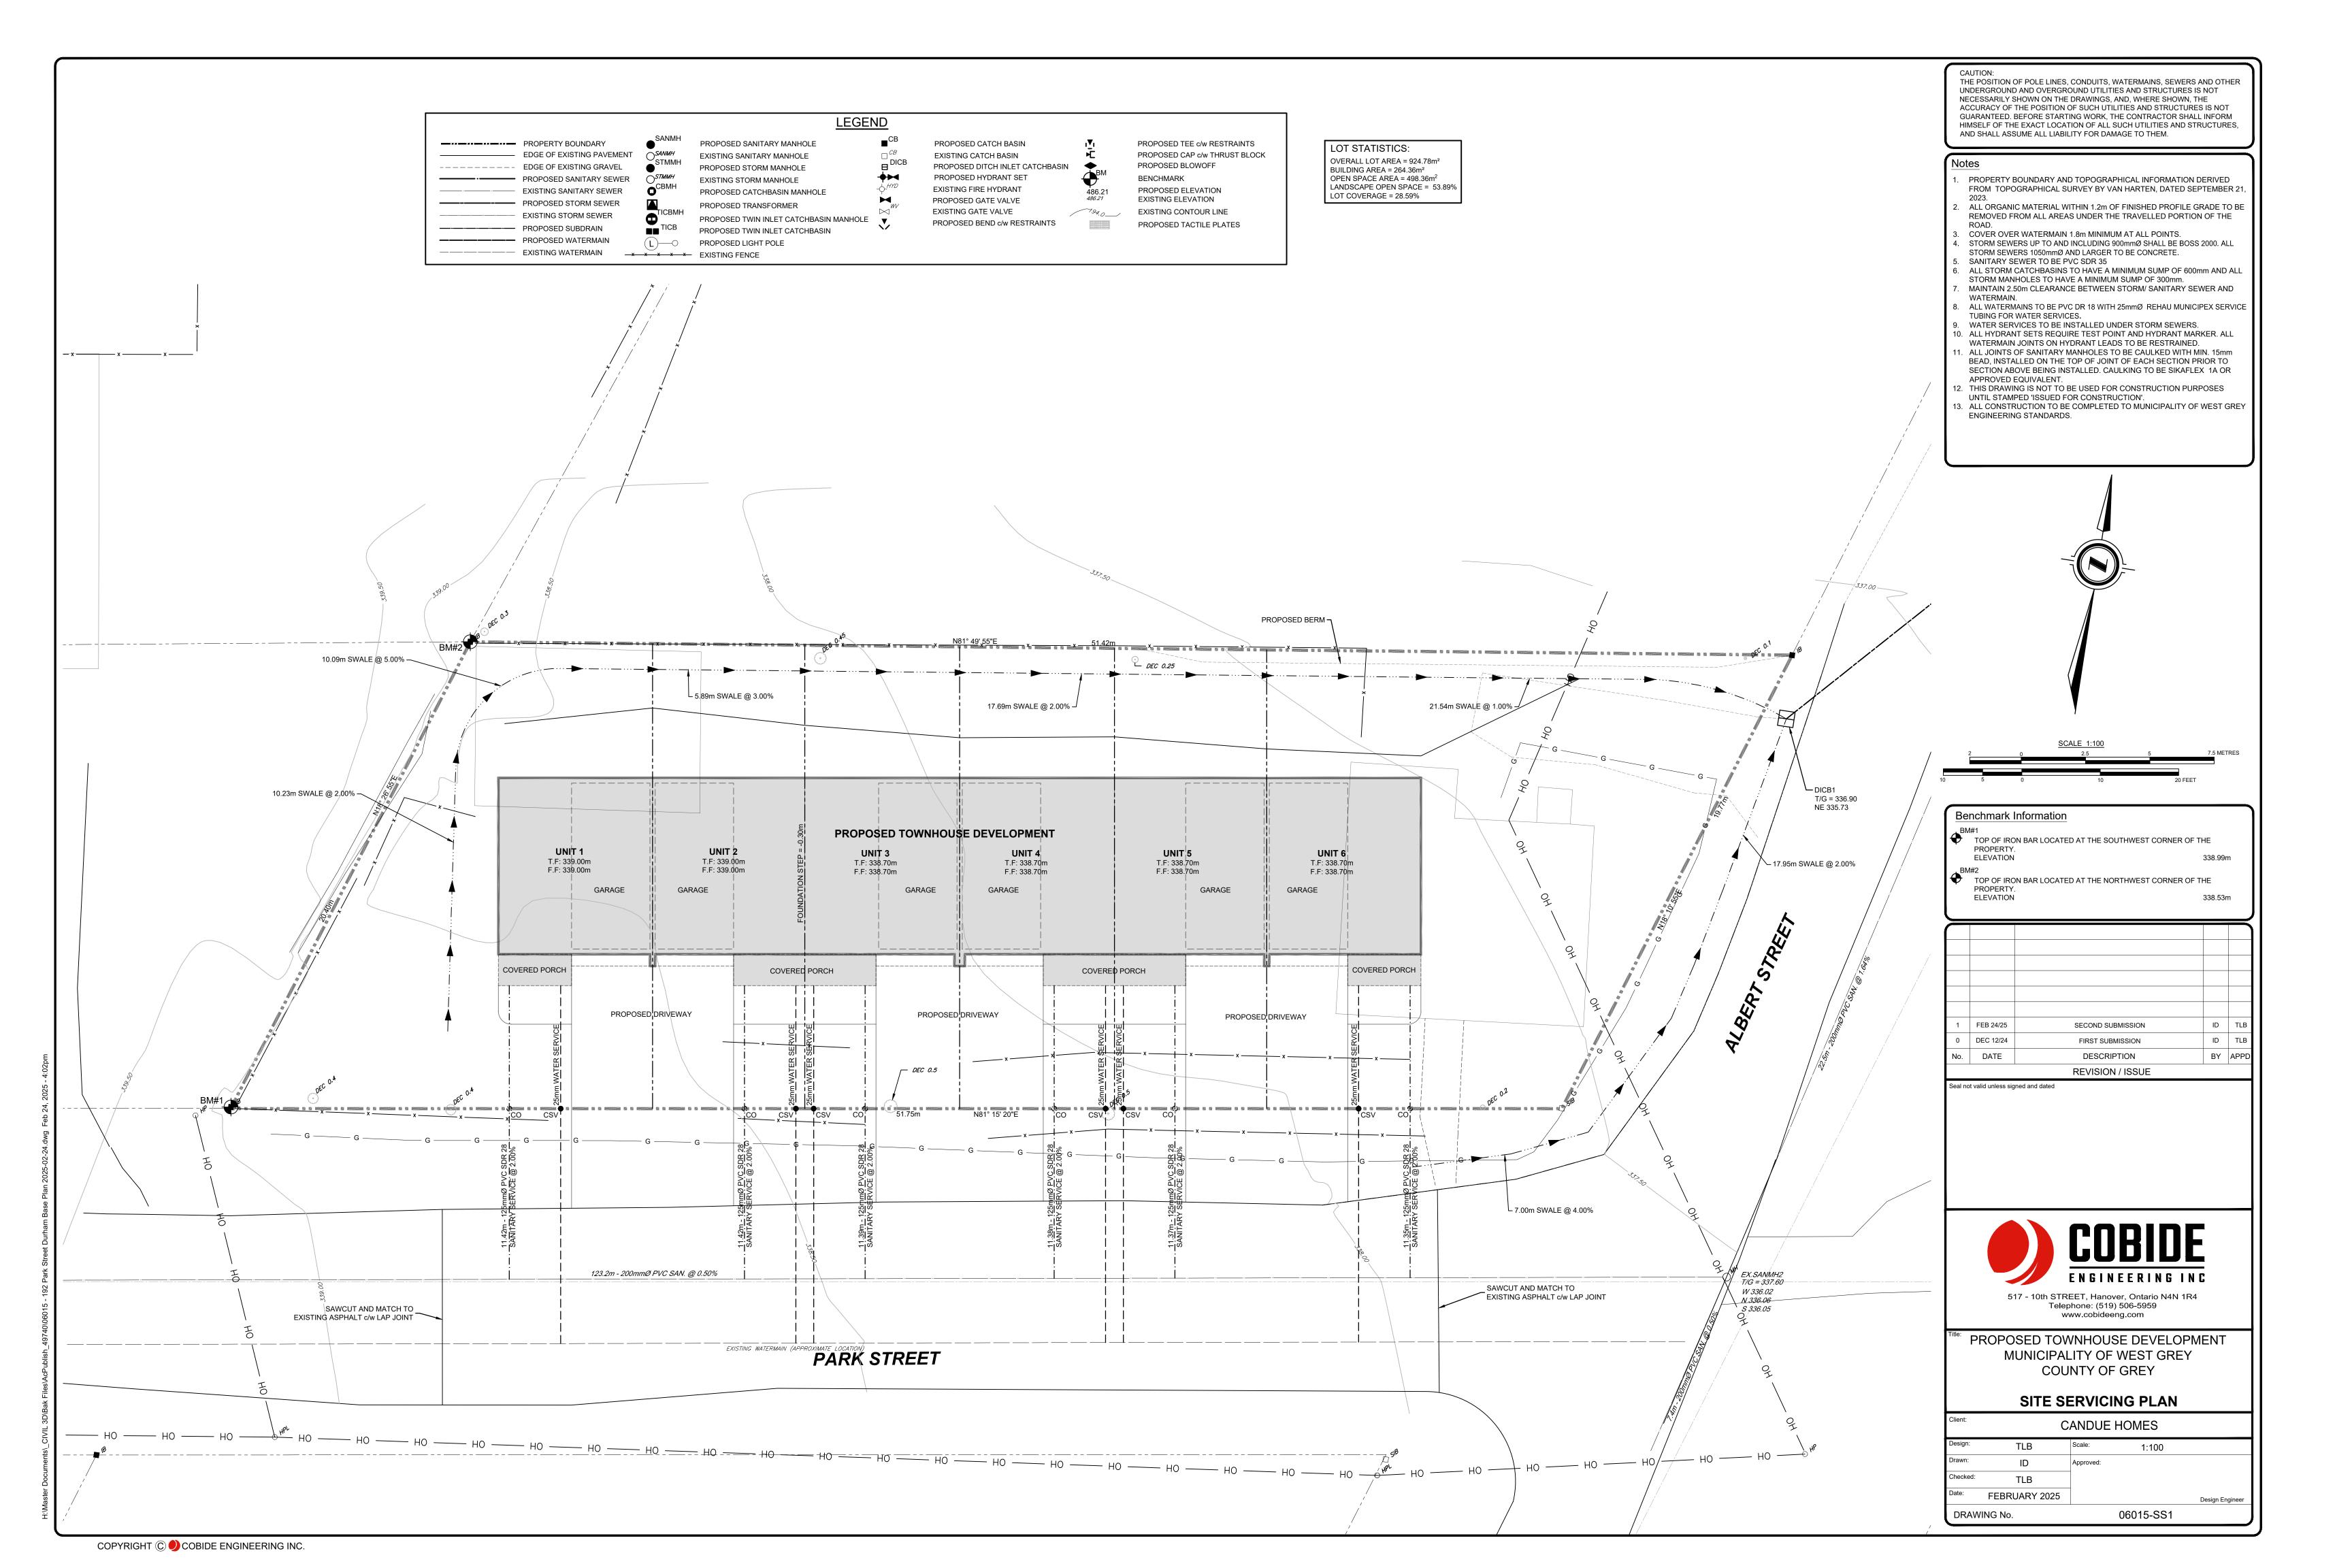

- PROPERTY BOUNDARY AND TOPOGRAPHICAL INFORMATION DERIVED
- 2. ALL ORGANIC MATERIAL WITHIN 1.2m OF FINISHED PROFILE GRADE TO BE
- 4. STORM SEWERS UP TO AND INCLUDING 900mmØ SHALL BE BOSS 2000. ALL
- 6. ALL STORM CATCHBASINS TO HAVE A MINIMUM SUMP OF 600mm AND ALL

- 9. WATER SERVICES TO BE INSTALLED UNDER STORM SEWERS.
- 10. ALL HYDRANT SETS REQUIRE TEST POINT AND HYDRANT MARKER. ALL
- BEAD, INSTALLED ON THE TOP OF JOINT OF EACH SECTION PRIOR TO

- 13. ALL CONSTRUCTION TO BE COMPLETED TO MUNICIPALITY OF WEST GREY

| 1                | FEB 24/25 | SECOND SUBMISSION | ID | TLB  |  |  |
|------------------|-----------|-------------------|----|------|--|--|
| 0                | DEC 12/24 | FIRST SUBMISSION  | ID | TLB  |  |  |
| No.              | DATE      | DESCRIPTION       | BY | APPD |  |  |
| REVISION / ISSUE |           |                   |    |      |  |  |

Seal not valid unless signed and dated

Telephone: (519) 506-5959 www.cobideeng.com

PROPOSED TOWNHOUSE DEVELOPMENT
MUNICIPALITY OF WEST GREY
COUNTY OF GREY