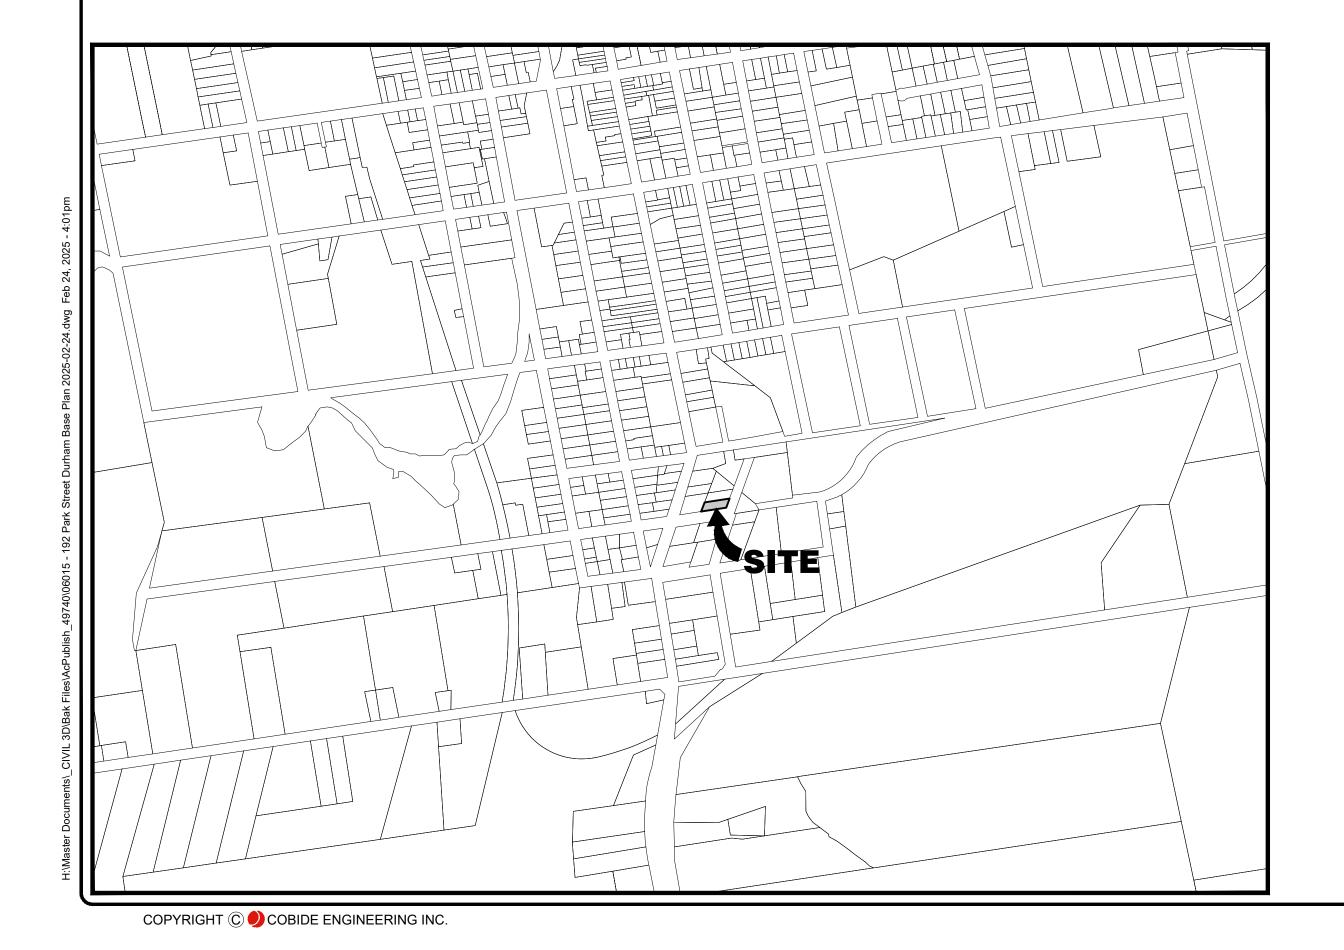

## PROPOSED TOWNHOUSE DEVELOPMENT MUNICIPALITY OF WEST GREY COUNTY OF GREY

192 PARK STREET E
CONTRACT NO. 24-06015-01

## OWNER:

CANDUE HOMES