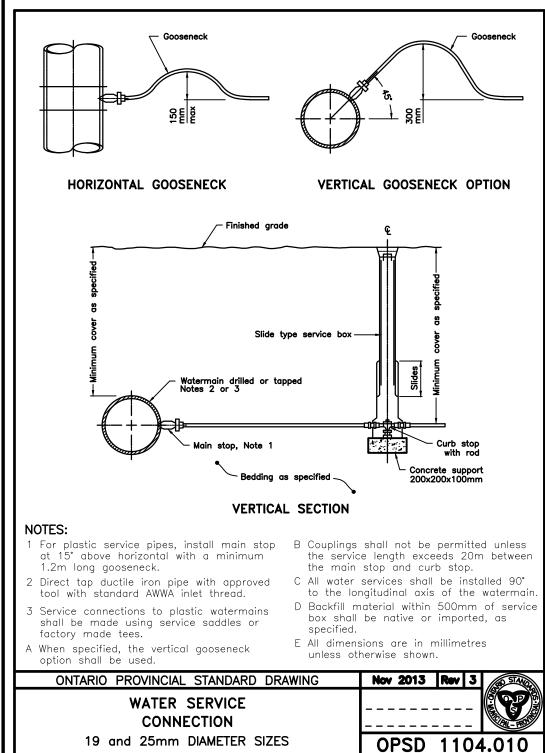

## MICOEL LANGOUG DETAIL O

| MISCELLANEOUS DETAILS 1 |               |           |            |                 |  |  |
|-------------------------|---------------|-----------|------------|-----------------|--|--|
| Client:                 | C             | ANDU      |            |                 |  |  |
| Design:                 | TLB           | Scale:    | N/A        |                 |  |  |
| Drawn:                  | ID            | Approved: |            |                 |  |  |
| Checked:                | TLB           |           |            |                 |  |  |
| Date:                   | FEBRUARY 2025 |           |            | Design Engineer |  |  |
| DRAW                    | ING No.       |           | 06015-DET1 |                 |  |  |