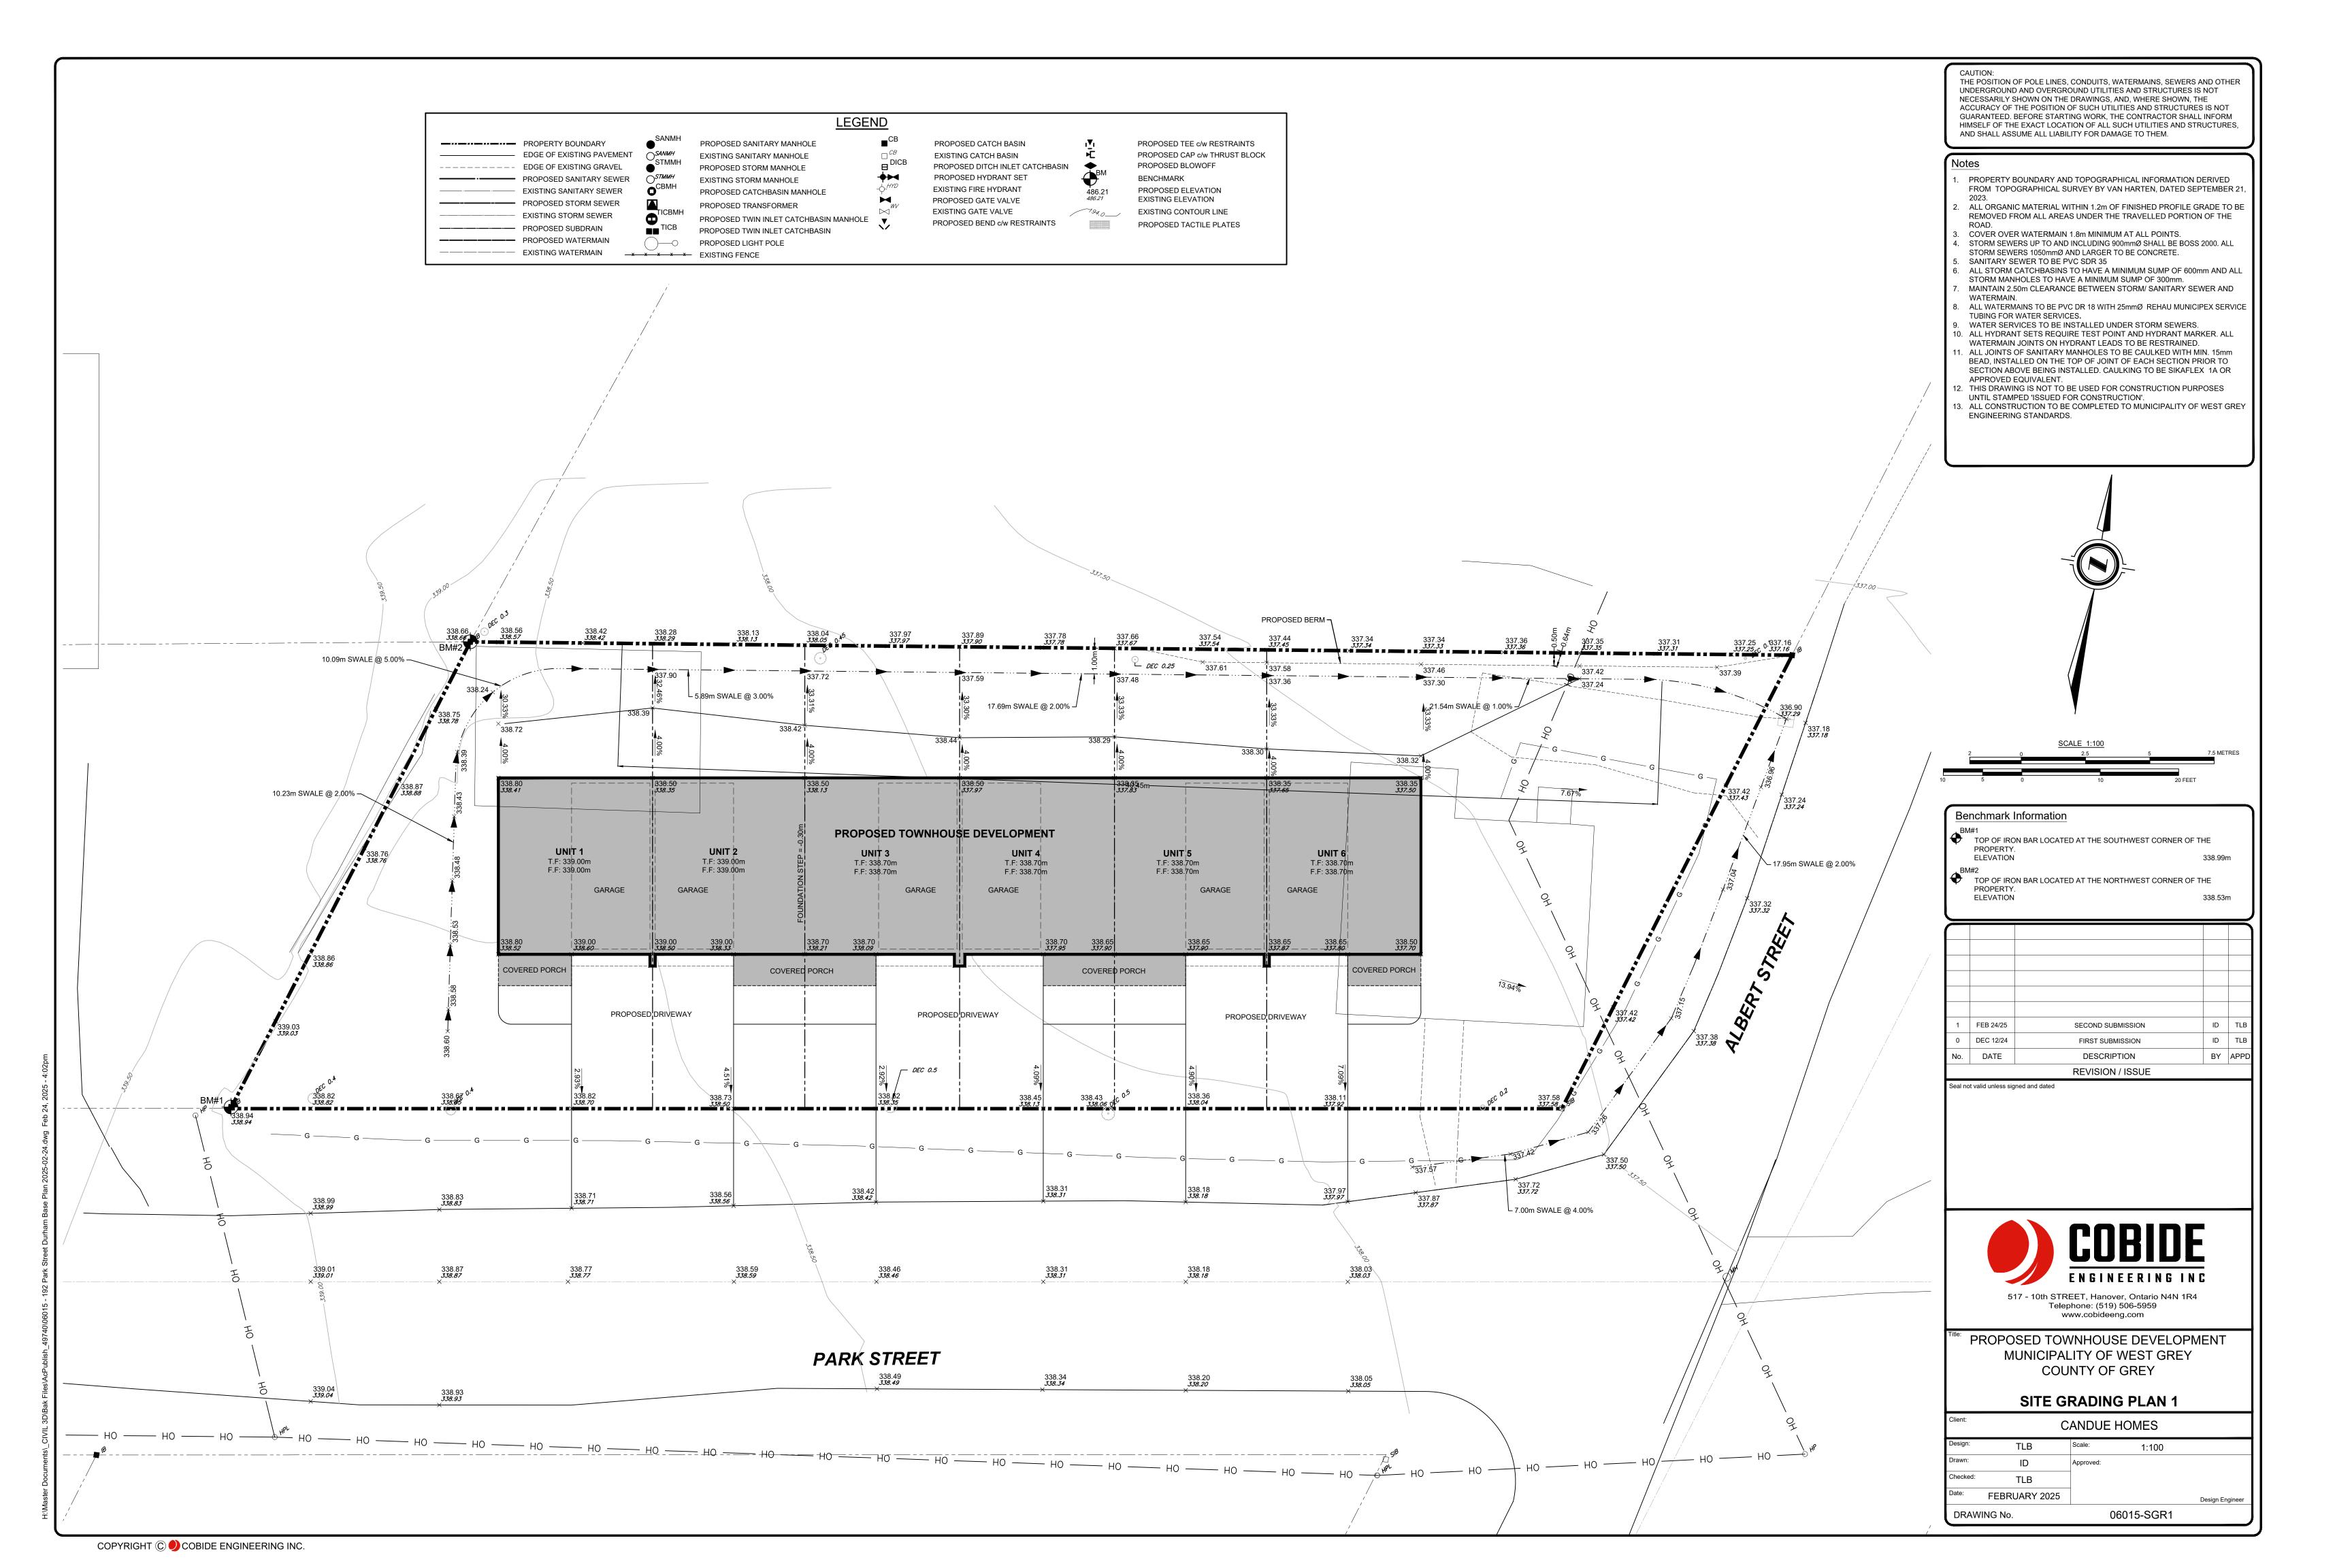

## **INDEX**

SHEET No. DESCRIPTION

06015-SP1 DEVELOPMENT SITE PLAN
06015-SGR1 SITE GRADING PLAN 1
06015-SGR2 SITE GRADING PLAN 2
06015-SS1 SITE SERVICING PLAN
06015-DET1 MISCELLANEOUS DETAILS 1

THE POSITION OF POLE LINES, CONDUITS, WATERMAINS, SEWERS AND OTHER UNDERGROUND AND OVERGROUND UTILITIES AND STRUCTURES IS NOT NECESSARILY SHOWN ON THE DRAWINGS, AND, WHERE SHOWN, THE ACCURACY OF THE POSITION OF SUCH UTILITIES AND STRUCTURES IS NOT GUARANTEED. BEFORE STARTING WORK, THE CONTRACTOR SHALL INFORM HIMSELF OF THE EXACT LOCATION OF ALL SUCH UTILITIES AND STRUCTURES,

- PROPERTY BOUNDARY AND TOPOGRAPHICAL INFORMATION DERIVED
- 2. ALL ORGANIC MATERIAL WITHIN 1.2m OF FINISHED PROFILE GRADE TO BE
- 4. STORM SEWERS UP TO AND INCLUDING 900mmØ SHALL BE BOSS 2000. ALL
- 6. ALL STORM CATCHBASINS TO HAVE A MINIMUM SUMP OF 600mm AND ALL

- 9. WATER SERVICES TO BE INSTALLED UNDER STORM SEWERS.
- 10. ALL HYDRANT SETS REQUIRE TEST POINT AND HYDRANT MARKER. ALL
- BEAD, INSTALLED ON THE TOP OF JOINT OF EACH SECTION PRIOR TO

- 13. ALL CONSTRUCTION TO BE COMPLETED TO MUNICIPALITY OF WEST GREY

- 338.53m

| 1 |    |           |                   |    | ,       |
|---|----|-----------|-------------------|----|---------|
|   |    |           |                   |    |         |
|   |    |           |                   |    |         |
|   |    |           |                   |    |         |
|   |    |           |                   |    |         |
|   |    |           |                   |    |         |
|   | 1  | FEB 24/25 | SECOND SUBMISSION | ID | TLB     |
|   | 0  | DEC 12/24 | FIRST SUBMISSION  | ID | TLB     |
|   | No | DATE      | DESCRIPTION       | BV | V D D D |