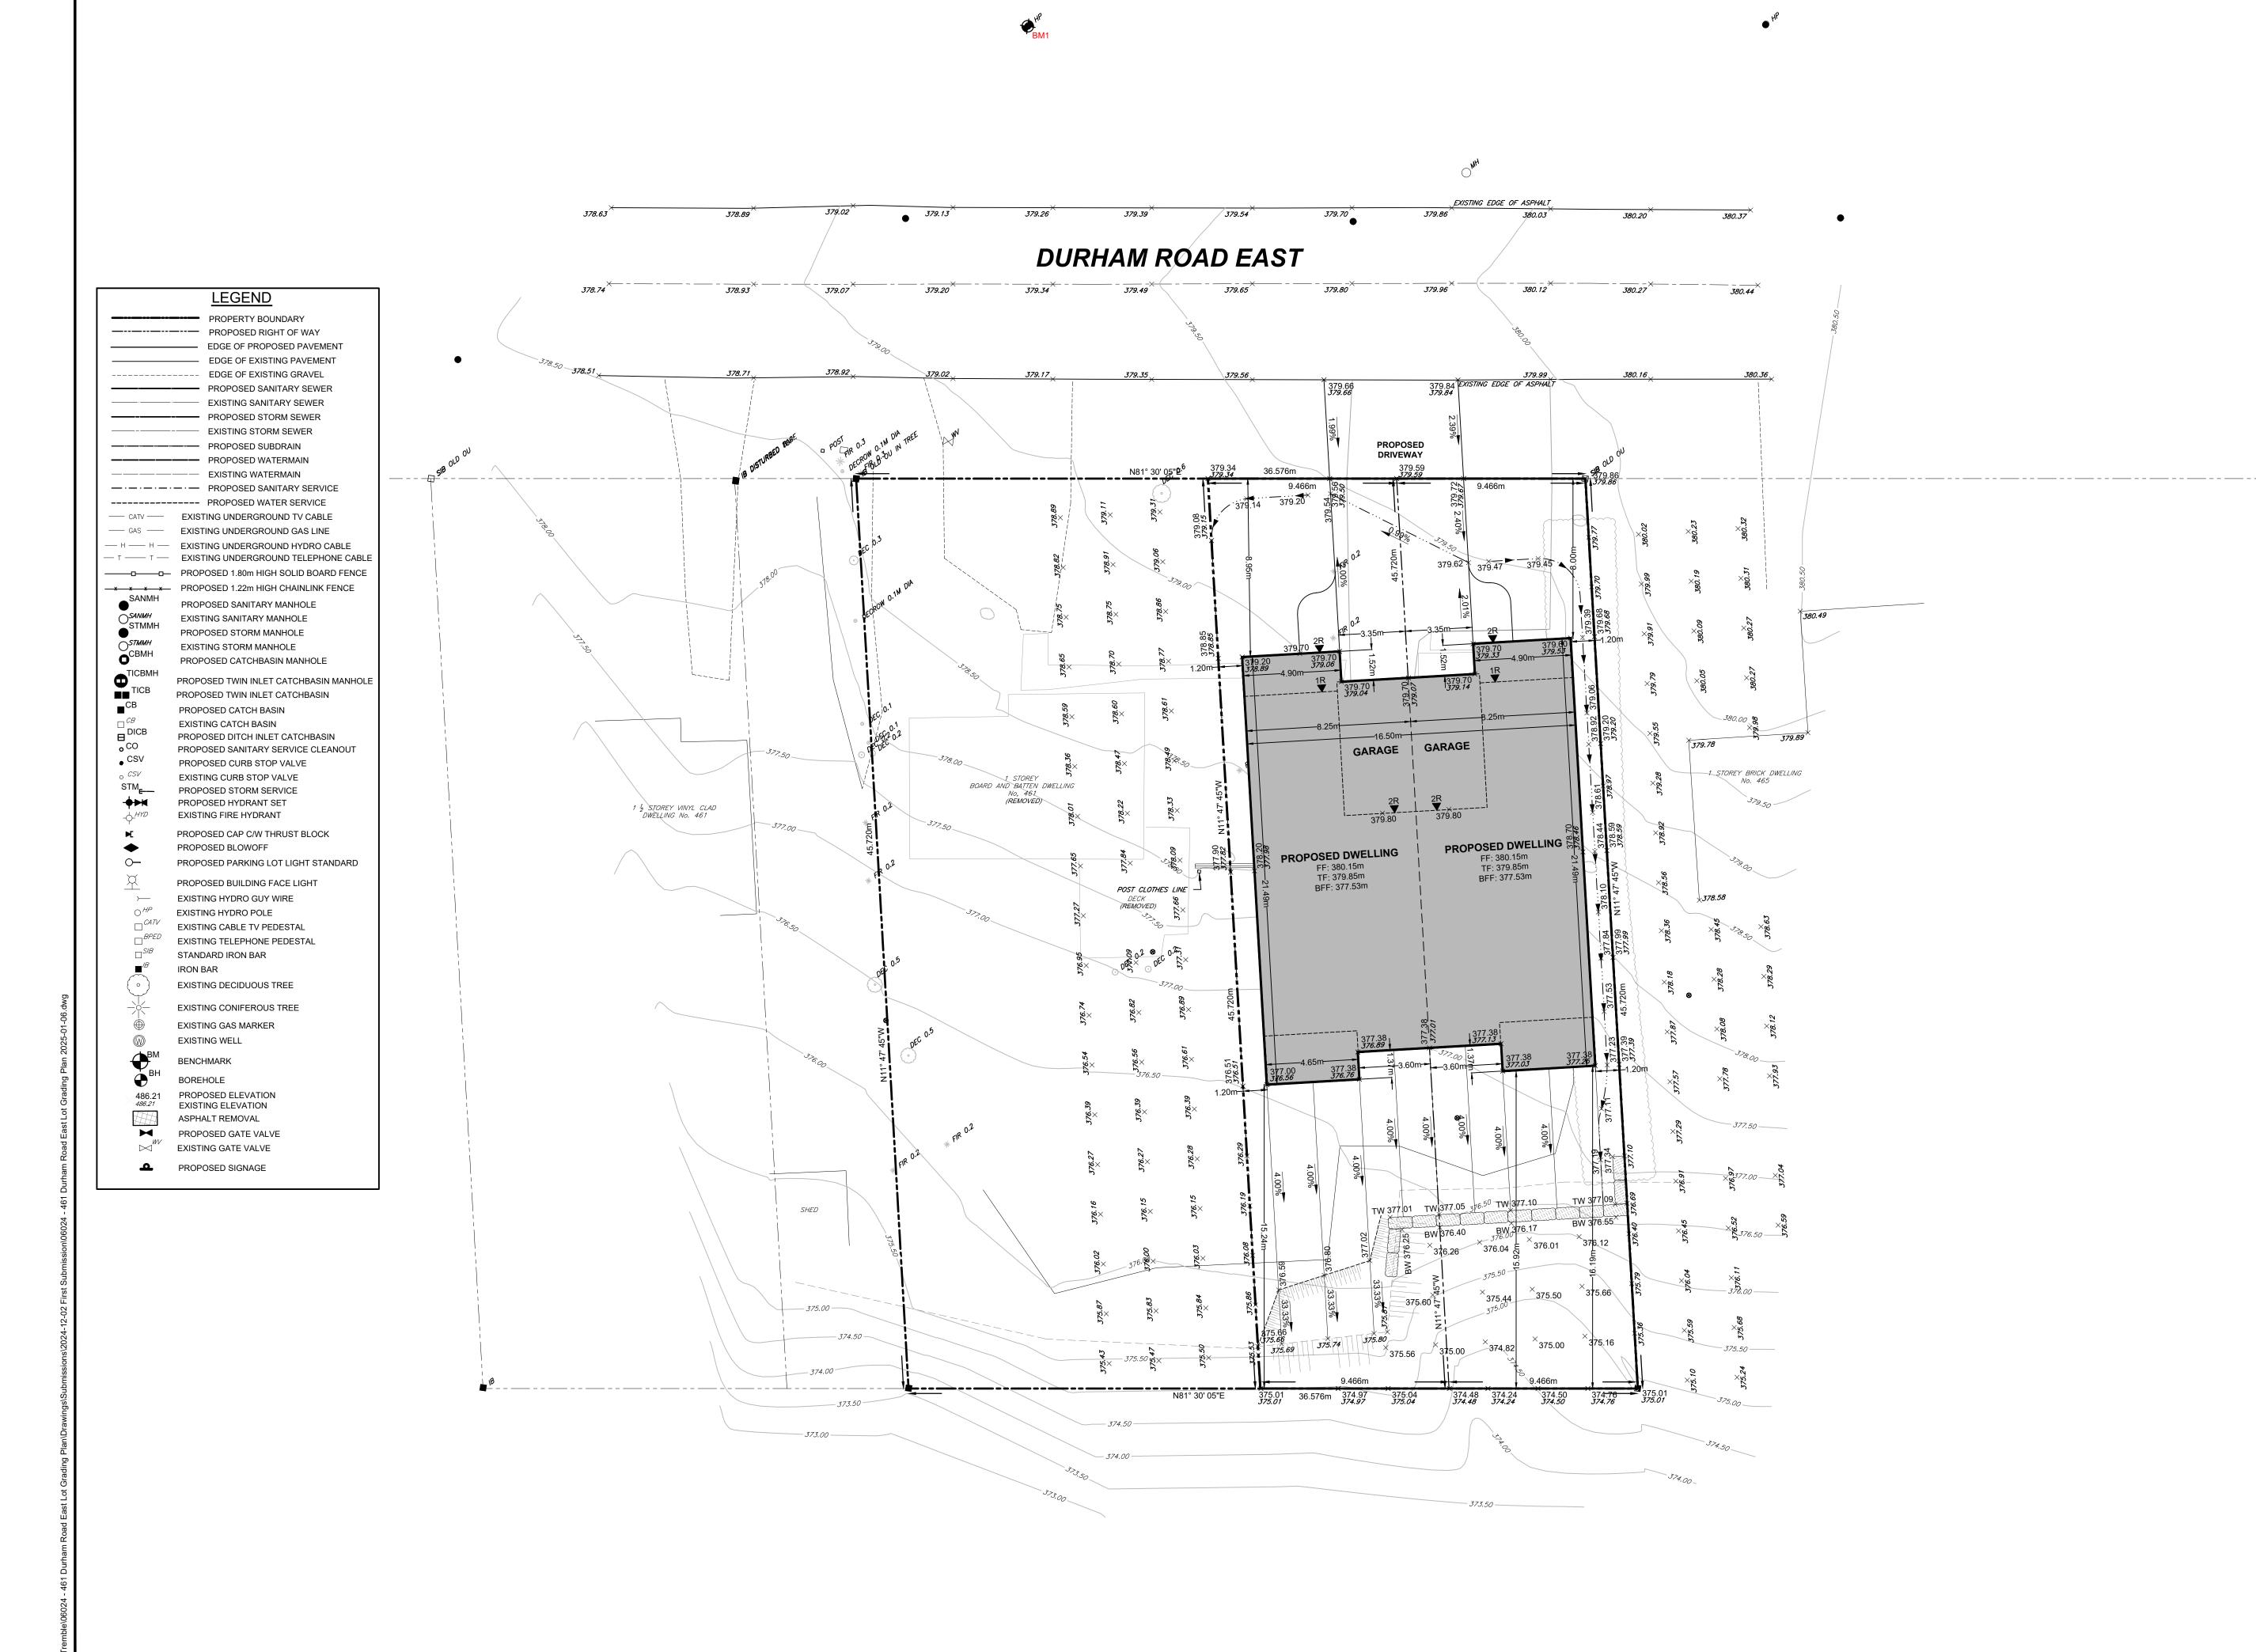

THE POSITION OF POLE LINES, CONDUITS, WATERMAINS, SEWERS AND OTHER UNDERGROUND AND OVERGROUND UTILITIES AND STRUCTURES IS NOT NECESSARILY SHOWN ON THE DRAWINGS, AND, WHERE SHOWN, THE ACCURACY OF THE POSITION OF SUCH UTILITIES AND STRUCTURES IS NOT GUARANTEED. BEFORE STARTING WORK, THE CONTRACTOR SHALL INFORM THEMSELF OF THE EXACT LOCATION OF ALL SUCH UTILITIES AND STRUCTURES, AND SHALL ASSUME ALL LIABILITY FOR DAMAGE TO THEM.

TOPOGRAPHICAL INFORMATION DERIVED FROM FIELD SURVEY BY VAN

- HARTEN SURVEYING INC. COMPLETED ON JUNE 12, 2023. PROPERTY BOUNDARY DERIVED FROM PLAN OF SURVEY COMPLETED BY VAN HARTEN SURVYING INC.
- ALL ORGANIC MATERIAL WITHIN 1.2m OF FINISHED PROFILE GRADE TO BE REMOVED FROM ALL AREAS UNDER THE TRAVELLED PORTION OF
- COVER OVER WATERMAIN 1.8m MINIMUM AT ALL POINTS. STORM SEWERS UP TO AND INCLUDING 900mmØ SHALL BE BOSS 2000. ALL STORM SEWERS 1050mmØ AND LARGER TO BE CONCRETE.
- SANITARY SEWER TO BE PVC SDR 35. ALL STORM CATCHBASINS TO HAVE A MINIMUM SUMP OF 600mm AND
- ALL STORM MANHOLES TO HAVE A MINIMUM SUMP OF 300mm. MAINTAIN 2.50m CLEARANCE BETWEEN STORM/ SANITARY SEWER AND
- ALL WATERMAINS TO BE PVC DR 18 WITH 19mmØ REHAU MUNICIPEX SERVICE TUBING FOR WATER SERVICES.
- 0. WATER SERVICES TO BE INSTALLED UNDER STORM SEWERS.
- 1. ALL HYDRANT SETS REQUIRE TEST POINT AND HYDRANT MARKER. ALL
- WATERMAIN JOINTS ON HYDRANT LEADS TO BE RESTRAINED. 12. ALL JOINTS OF SANITARY MANHOLES TO BE CAULKED WITH MIN. 15mm BEAD, INSTALLED ON THE TOP OF JOINT OF EACH SECTION PRIOR TO
- SECTION ABOVE BEING INSTALLED. CAULKING TO BE SIKAFLEX 1A OR APPROVED EQUIVALENT.
- 13. THIS DRAWING IS NOT TO BE USED FOR CONSTRUCTION PURPOSES
- UNTIL STAMPED 'ISSUED FOR CONSTRUCTION'. 4. ALL CONSTRUCTION TO BE COMPLETED TO MUNICIPALITY OF WEST GREY ENGINEERING STANDARDS.

## Benchmark Information

SPIKE IN HYDRO POLE ADJACENT TO SUBJECT PROPERTY (AS SHOWN ON ELEVATION

JAN 06/25 FIRST SUBMISSION ID TLB No. DATE DESCRIPTION BY APPD

REVISION / ISSUE

Seal not valid unless signed and dated

Telephone: (519) 506-5959 www.cobideeng.com

PROPOSED SEMI-DETACHED DWELLING MUNICIPALITY OF WEST GREY COUNTY OF GREY SITE GRADING PLAN

| Client:  | CANDUE HOMES |           |            |                 |
|----------|--------------|-----------|------------|-----------------|
| Design:  | TLB          | Scale:    | 1:150      |                 |
| Drawn:   | ID           | Approved: |            |                 |
| Checked: | SJC          |           |            |                 |
| Date:    | JANUARY 2025 |           |            | Design Engineer |
| DRAW     | /ING No.     |           | 06024-SGR1 |                 |